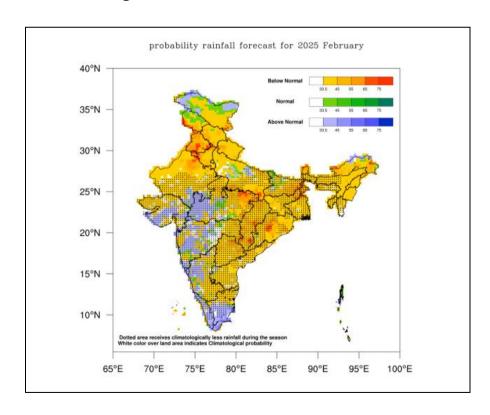

# 3. Probability Rainfall Forecast

There is 35-45% probability that the most parts of Himachal Pradesh will receive **below normal** rainfall during Feb. 2025.

Regards,
Met Centre Shimla