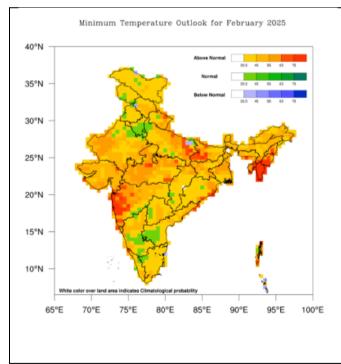

# 1. <u>Probability forecast of Minimum and Maximum</u> <u>Temperatures</u>

- There is 35-55% probability that the mean minimum temperatures will be above normal over most parts of Himachal Pradesh during Feb. 2025.
- There is 35-45% probability that the mean maximum temperatures will be above normal over most parts of Himachal Pradesh during Feb. 2025.