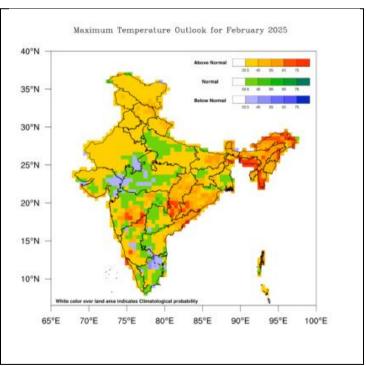

# 1. <u>Probability forecast of Minimum and Maximum</u> <u>Temperatures</u>

- There is 35-55% probability that the mean minimum temperatures will be above normal over most parts of Himachal Pradesh during Feb. 2025.
- There is 35-45% probability that the mean maximum temperatures will be above normal over most parts of Himachal Pradesh during Feb. 2025.