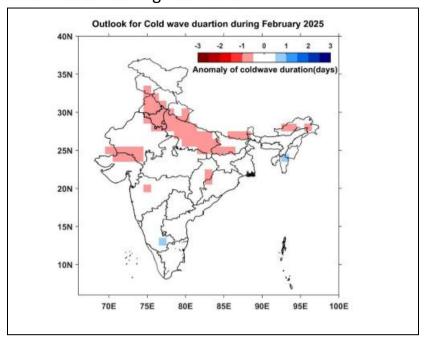

## 2. Climatology and Cold wave outlook

There is moderate probability that there will be **less than 0-10%** number of cold wave days over Himachal Pradesh during Feb. 2025.